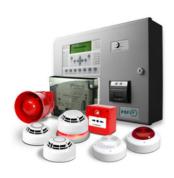

#### FIRE ALARM SYSTEMS SERVICE

Fire Services is a full-service, non-proprietary fire alarm inspection, maintenance, installation, and central station monitoring company. From routine fire alarm inspections to large-scale upgrades, Fire is the company you can count on to keep your fire alarm equipment maintained and within code.

As your fire and security partner, we will maintain your existing fire alarm system or design and install a new one. We can work with you to create a plan to migrate your outdated fire alarm systems to newer, addressable systems often recommended by the local. We can also provide a phased plan to help with budgeting upgrades. Our reasonably priced fire alarm inspection and service rates set us apart from our competition.